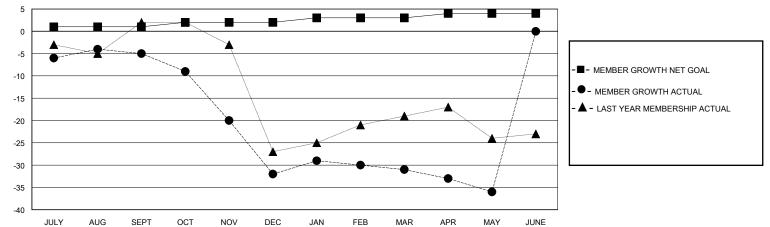

## MONTHLY MEMBERSHIP PROGRESS REPORT

District 38 N

Results as of: 5/31/2020

| GMT:          |               | LOC         | CATION NEBRASI | KA                    |                         |                                                                                                                                              | GMT CA                                           |  |
|---------------|---------------|-------------|----------------|-----------------------|-------------------------|----------------------------------------------------------------------------------------------------------------------------------------------|--------------------------------------------------|--|
|               | Club          | Clubs       |                |                       | Members                 |                                                                                                                                              |                                                  |  |
|               | RESULTS FOR   | R 2019-2020 |                | RESULTS FOR 2019-2020 |                         |                                                                                                                                              |                                                  |  |
| QUARTER       | NEW CLUB GOAL | NEW CLUBS   | DROPPED CLUBS  | QUARTER MEN           | IBER GROWTH NET<br>GOAL | MEMBER GROWTH<br>ACTUAL                                                                                                                      | DROPPED<br>MEMBERS ACTUA<br>(including transfers |  |
| JULY/AUG/SEPT | 0             | 0           | 0              | JULY/AUG/SEPT         | 1                       | 10                                                                                                                                           | 12                                               |  |
| DCT/NOV/DEC   | 0             | 0           | 0              | OCT/NOV/DEC           | 1                       | 10                                                                                                                                           | 31                                               |  |
| IAN/FEB/MAR   | 0             | 0           | 0              | JAN/FEB/MAR           | 1                       | 9                                                                                                                                            | 5                                                |  |
| APR/MAY/JUNE  | 0             | 0           | 0              | APR/MAY/JUNE          | 1                       | 4                                                                                                                                            | 8                                                |  |
| 4             |               |             | L NEW CLUBS C  |                       |                         | [                                                                                                                                            |                                                  |  |
| 2<br>0<br>-2  |               | •           | • • •          |                       | • •                     | <ul> <li>-■- CURRENT YEAR GOALS FOR NEW CLUBS</li> <li>-●- CURRENT YEAR ACTUAL NEW CLUBS</li> <li>-▲ - LAST YEAR ACTUAL NEW CLUBS</li> </ul> |                                                  |  |

JAN

FEB

MAR

APR

MAY

JUNE

DEC

ост

NOV

| DROPPED CLUBS: 0 |    | 10 CLUBS OF 29 ADDED 1 OR MORE | GENDER DISTRIBUTION        |              |     |
|------------------|----|--------------------------------|----------------------------|--------------|-----|
|                  |    | NEW MEMBERS                    | MALE                       | 520 (70.84%) |     |
|                  |    |                                | FEMALE                     | 214 (29.16%) |     |
| DROPPED MEMBERS  |    |                                |                            |              |     |
| DECEASED         | 7  | CLICK HERE FOR CUMULATIVE      | TOTAL FAMILY UNIT MEMBERS  |              | 148 |
| CLUB CANCELLED   | 0  | MEMBERSHIP DATA                |                            |              |     |
| OTHER 49         |    |                                | FAMILY MEMBERS PAYING HALF |              |     |
| TOTAL            | 56 |                                |                            |              |     |

-6

JULY

AUG

SEPT

© Copyright 2020, Lions Clubs International, All Rights Reserved.